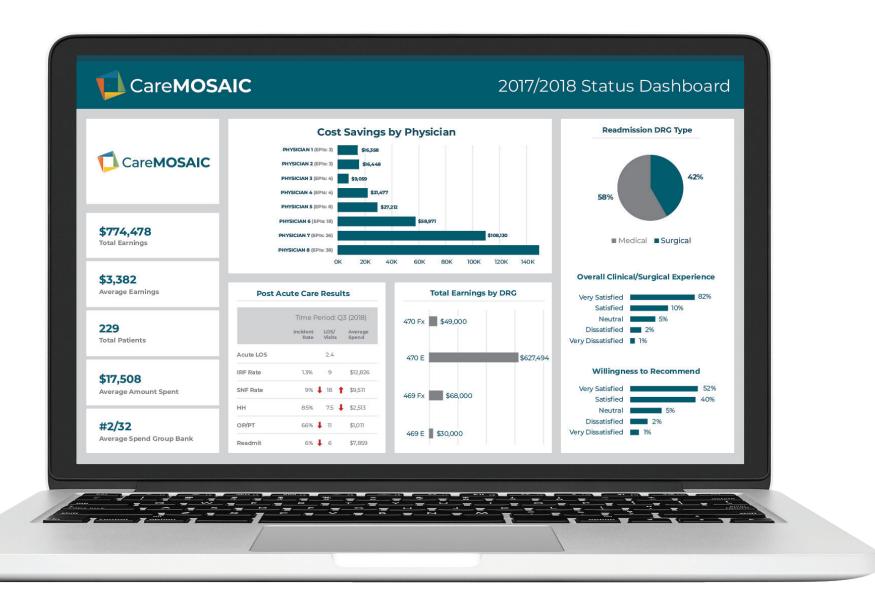

## **Data Analytics**

- · Performance Dashboards
- Real Time Reporting
- 30+ Standard Reports Available Monthly/Per Performance Period
- · Financial, Clinical, and PRO Data
- Interactive Data Reports to Provide Actionable Steps and Guide Strategic Decision Making

## **Results**

- Skilled Nursing Facility Rate Reduced: 61%
- Skilled Nursing Facility Length of Stay Reduced: 33%
- In-Patient Rehab Utilization Rate Reduced: 93%
- Home Health Rate Reduced: 40%
- 30 Day Readmit Rate Reduced: 24%
- 90 Day Readmit Rated Reduced: 27%
- Post-Acute Care Spend Reduced: 43%